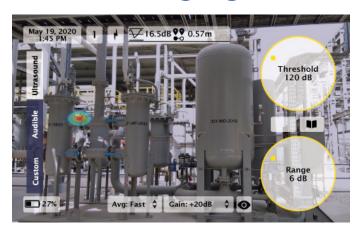

Defects are shown on visual images allowing operators to easily pinpoint faults that produce ultrasound.

Ultrasonic Sensor Array 112 Digital MEMS Sensors

# **Device Firmware Features**

- Real-Time Visualization of Sound
- Desired Frequency Range Filtering
- Image Averaging Function
- Video and Image Storage
- Bluetooth Audio (v4.0)

| SonaVu Specifications     |                                              |
|---------------------------|----------------------------------------------|
| Sensor (Microphone)       | 112 Channel Digital MEMS                     |
| Effective Frecuency Range | 2kHx to 48kHz                                |
| Microphone Sensitivity    | -41 dBFS                                     |
| Signal-to-Noise Ratio     | 66 dB(A)                                     |
| Camera Frame Speed        | 25 FPS                                       |
| <b>Detection Distance</b> | 0.3m to 50m (11.8 inches to 164 feet)        |
| Display Type              | 5" Color LCD + Touch Control                 |
| Battery Life              | 4 Hours                                      |
| Product Dimensions        | 237mm x 146mm x 56mm (9.3in x 5.7in x 2.2in) |
| Product Weight            | 1.2kg (2.64 lb)                              |
| Operating Temperature     | -20°C to 50°C (-4°F to 122°F)                |
| Brand                     | SonaVu <sup>™</sup> Powered by SDT           |