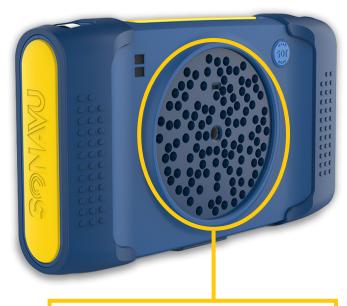

Defects are shown on visual images allowing operators to easily pinpoint faults that produce ultrasound.

Ultrasonic Sensor Array 112 Digital MEMS Sensors

# **Hardware Features**

- 112 Digital MEMS Microphones
- Sample Rate 96,000 Sample per Second
- 5-inch Touch Screen
- Including Distance Range Sensor
- Adjustable Lighting