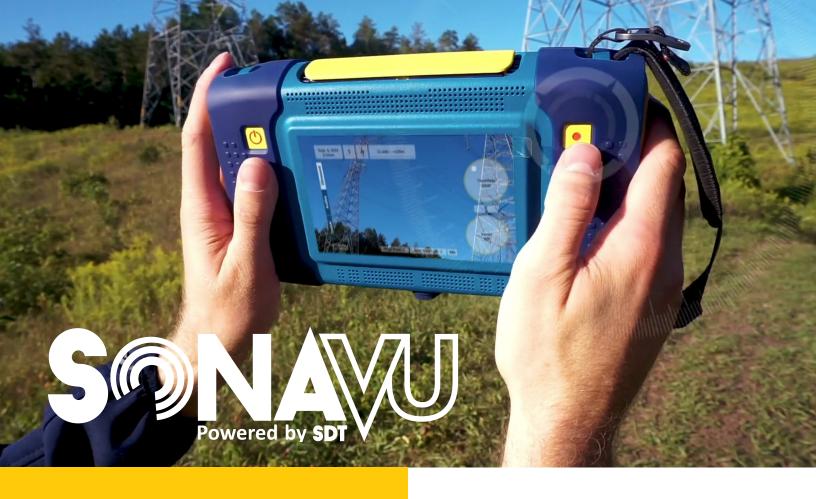

# SonaVu<sup>™</sup> Acoustic Imaging Camera

SonaVu is an acoustic imaging camera, powered by SDT Ultrasound, that brings condition monitoring into focus.

SonaVu<sup>™</sup> detects sources of airborne ultrasound using its 112 highly sensitive ultrasound sensors.

Defects are shown on visual images allowing operators to easily pinpoint faults that produce ultrasound.

Ultrasonic Sensor Array 112 Digital MEMS Sensors